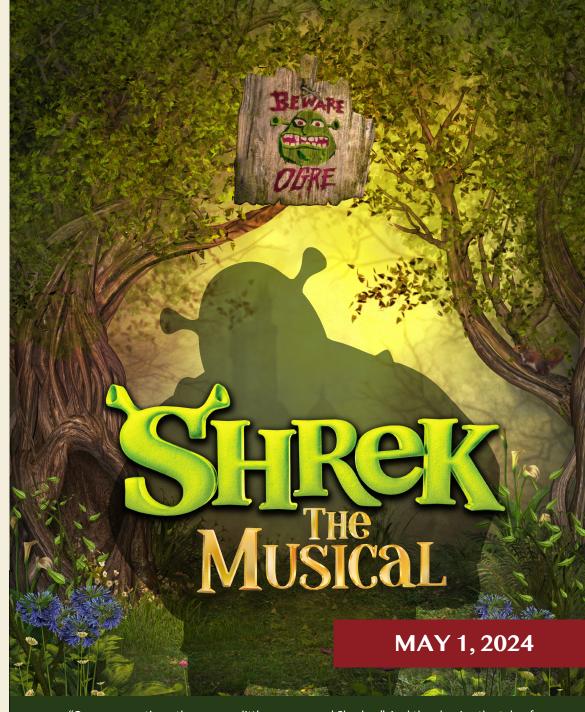

"Once upon a time, there was a little ogre named Shrek...." And thus begins the tale of an unlikely hero who finds himself on a life-changing journey alongside a wisecracking Donkey and a feisty princess who resists her rescue. Yes, your favorite ogre is back in the hilarious stage spectacle based on the Oscar®-winning, smash hit, DreamWorks animated film. This Tony Award®-winning fairy tale musical adventure features songs from Jeanine Tesori (Kimberly Akimbo; Caroline, or Change), a sidesplitting book by Pulitzer Prize winner David Lindsay-Abaire (Kimberly Akimbo) and brings all the beloved characters you know from the film to life. USA Today raves, ""Altogether irresistible!" "You'll be a "believer" too as there's more to the story that meets the ears."