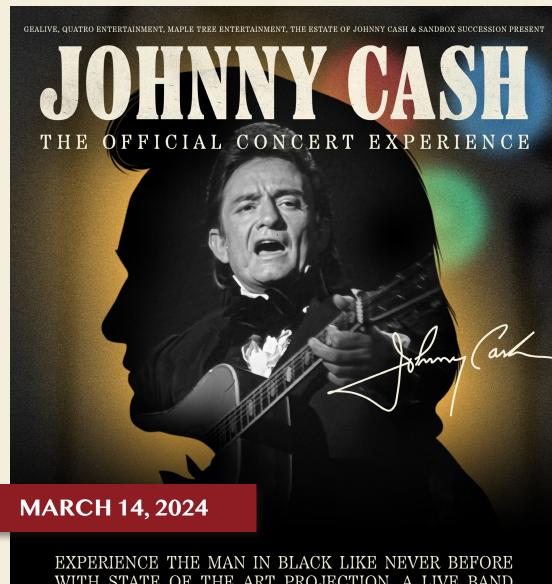

WITH STATE OF THE ART PROJECTION, A LIVE BAND AND ON SCREEN NARRATION BY JOHN CARTER CASH

FEATURING I WALK THE LINE • HEY PORTER • BIG RIVER • BALLAD OF A TEENAGE QUEEN • TENNESSEE FLAT TOP BOX • FOLSOM PRISON BLUES • RING OF FIRE • FLESH AND BLOOD • RIDE THIS TRAIN (THEME SONG) • A BOY NAMED SUE • JACKSON (W. JUNE CARTER CASH) • MAN IN BLACK • SUNDAY MORNING COMING DOWN

JOHNNY CASH – THE OFFICIAL CONCERT EXPERIENCE brings songs and stories from the "Man in Black" to the stage in a way that audiences haven't seen or heard before. With video of Johnny from episodes of The Johnny Cash TV Show projected on a screen above the stage, a live band and singers will accompany him in perfect sync. This concert experience will showcase iconic performances from the TV show and highlight the spirit of the legend by revisiting some of his memorable words and anecdotes. Cash will perform some of his biggest hits, including "Folsom Prison Blues," "Ring of Fire," and "I Walk the Line," and share stories of people he met along the way whose causes he championed – the working man from all walks of life. Plus, onstage male and female singers will split vocal duties performing their own takes on Cash hits. The music never stops in this concert event!