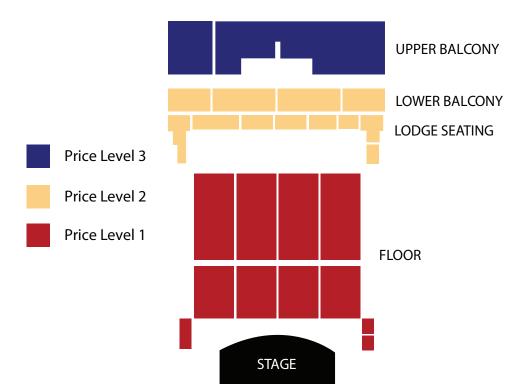

### **Order Your Season Tickets**

| Choose Your Shows  Broadway 4-Show Package Includes: The Cher Show, Johnny Concert Experience, Shrek                                                                                                                                       | / Cash Official                                                                                      | Price<br>Level 1<br>\$179 | Price<br>Level 2<br>\$149 | Price<br>Level 3<br>\$119 | #1<br>x [                                        | Fickets =            | Total |
|--------------------------------------------------------------------------------------------------------------------------------------------------------------------------------------------------------------------------------------------|------------------------------------------------------------------------------------------------------|---------------------------|---------------------------|---------------------------|--------------------------------------------------|----------------------|-------|
| Add Your Season Speci                                                                                                                                                                                                                      | al!                                                                                                  |                           |                           |                           |                                                  |                      |       |
| *Cirque Dreams Holidaze                                                                                                                                                                                                                    |                                                                                                      | \$69                      | \$59                      | \$39                      | x                                                | =                    |       |
|                                                                                                                                                                                                                                            | Theatre Resto                                                                                        |                           |                           | 7                         | x  <br>x  <br>Gra                                | =<br>=<br>and Total: |       |
| Season Ticket Holder Information  Name Email                                                                                                                                                                                               |                                                                                                      |                           |                           |                           | □ I am a NEW SEASON TICKET HOLDER □ Please RENEW |                      |       |
| Street Address                                                                                                                                                                                                                             |                                                                                                      |                           |                           |                           | my current seat locations                        |                      |       |
| City           State         Zip Code         Phone                                                                                                                                                                                        |                                                                                                      |                           |                           |                           | ☐ Please make a change to my current seats       |                      |       |
| Three Easy Ways to Order!  1) Mail this order form or visit the WesBanco Arena Box Office: 2-14th Street Wheeling, WV 26003  2) Call the WesBanco Arena Box Office at (304)233-7000  3) Email your order to: info@BroadwayattheCapitol.com | Method of CREDIT CAR Card Number_Exp. Date Signature For questions of Charge will app Authority on y | CVV# contact us a         | circle) M                 | 3-7000                    |                                                  |                      |       |