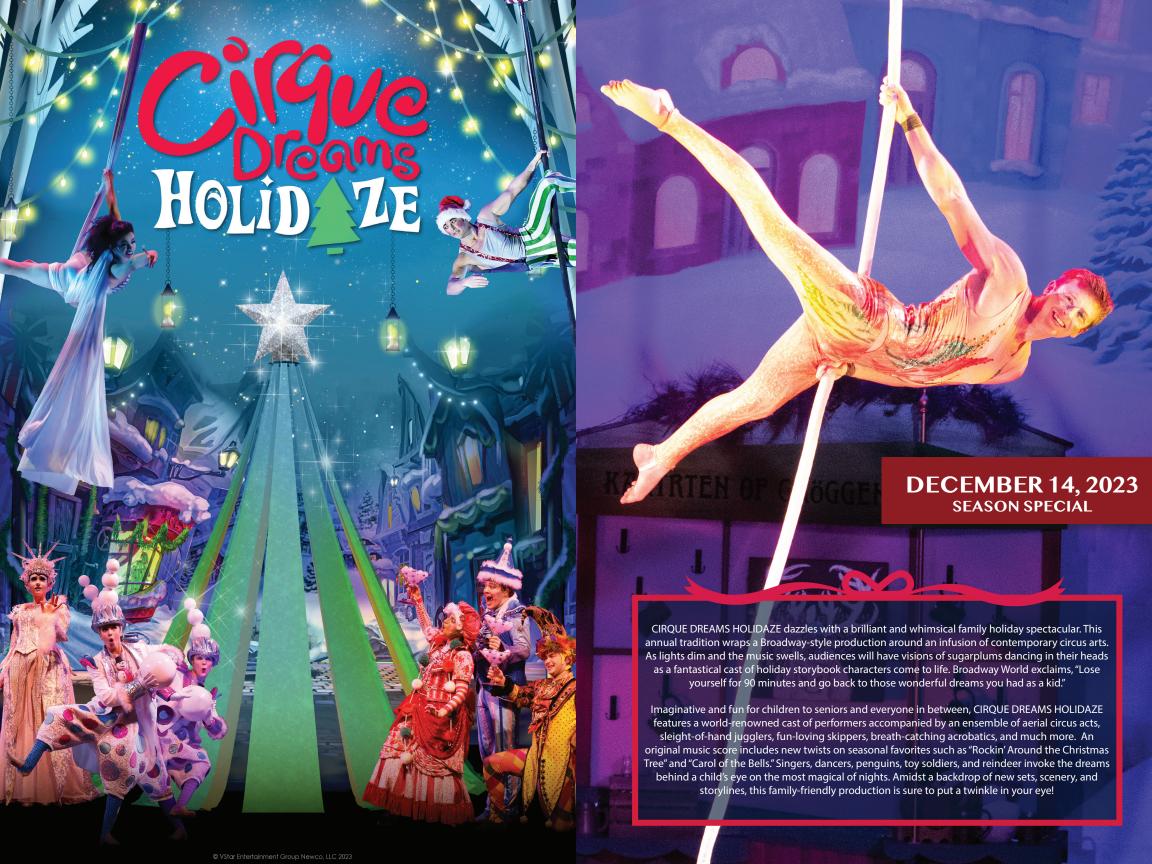

**THE 2023 - 2024 BROADWAY SEASON** 

Broadway at The Capitol is proud to present an exciting All-New 2023–2024 Season featuring the Tony Award-winning Shrek the Musical followed by Broadway hits including The Cher Show, Johnny Cash the Official Concert Experience, and Cirque Dreams Holidaze!